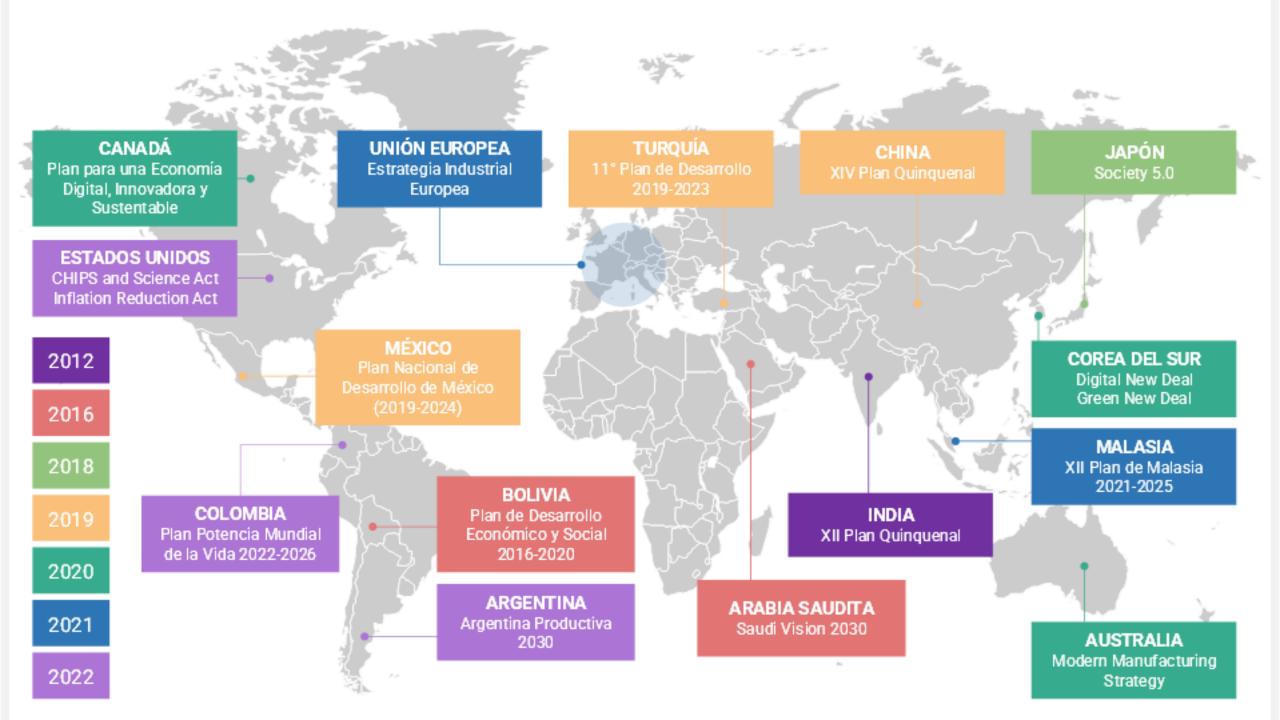

# Argentina Plan ...

- Argentina Productive 2030 seeks to transform the country's productive framework to improve social, economic, and environmental indicators.
- The plan is organized into 11 priority themes to achieve these goals, all of which have a common structure.
- All are subdivided into thematic axes or projects, share key research and science sectors, production, economy, and technology and are supported by public policies.

1. Duplicar exportaciones

2. Economía verde

3. Seguridad sanitaria

4. Movilidad del futuro

5. Defensa y seguridad

6. Alimentos del siglo XXI

7. Digitalización

8. Minería argentina

9. Modernización industrial

10. Encadenamientos productivos

11. Turismo sustentable

Políticas transversales

**MISSION** 

2