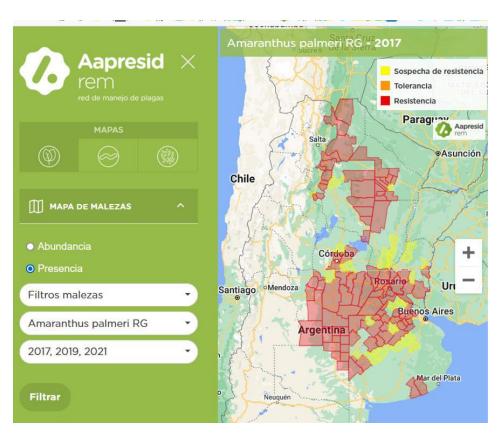

#### **Pest Management Network**

#### ¿What is it?

It is a Network of farmers, advisers, institutions, and companies to generate and exchange information

regarding pest, weeds, insects and diseases management.

#### ¿How do we do it?

- New resistance alerts system
- Local pest maps
- Creation and dissemination of integrated management